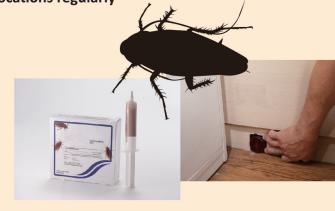

## LBS Hygiene Pest Control Service

**Professional & Reliable** 

- Check the locations carefully such as back door, patio, ceiling
- Set rodent glue traps and baits placement, and use wire meshes to seal up the broken boards
- Check and change the baits & glue traps locations regularly
- Check the locations carefully such as kitchen, kitchen cabinet, sink and floor drain
- Use gel to cheat cockroaches to eat or carry back to the nest, then they will be killed by chain effect
- Use baits to kill cockroaches too