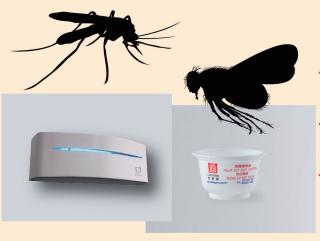

- Spray baits to the sources, such as stagnant water, sewage and food or cooking residue
- Place bait station with a mixture of alcohol & baits in different locations
- Use sticky board which is silent, non-toxic and sterile