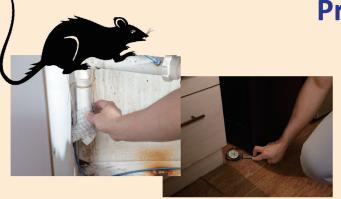

## LBS Hygiene Pest Control Service

**Professional & Reliable** 

- Check the locations carefully such as back door, patio, ceiling
- Set rodent glue traps and baits placement, and use wire meshes to seal up the broken boards
- Check and change the baits & glue traps locations regularly
- Check the locations carefully such as kitchen, kitchen cabinet, sink and floor drain
- Use gel to cheat cockroaches to eat or carry back to the nest, then they will be killed by chain effect
- Use baits to kill cockroaches too